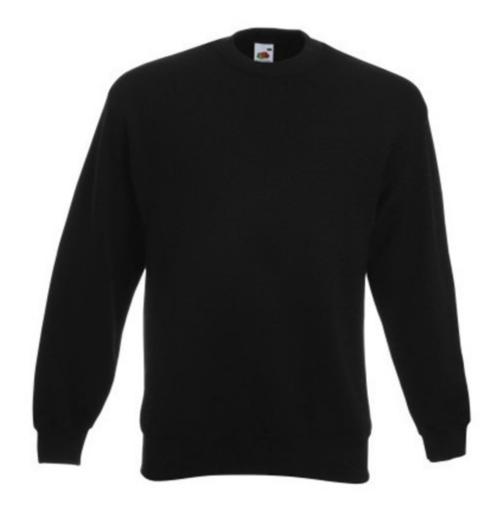

# FRUIT OF THE LOOM, CLASSIC SET-IN SWEAT, CLASSIC MEN'S HOODIE, BLACK, M

## **Basic informations**

Size: M

Package: 36/24

Length: 60 Width: 39.5

Height: 47

Size: M

Color: Black

## **Specification**

Fruit of the Loom, Classic Set-in Sweat, Classic Men's Sweatshirt, Black, M. Lightweight classic men's sweatshirt, 80% cotton and 20% polyester, 280gm / m2, with light collar, sweatshirt and sleeves, excellent for branding, leisure and all activities. Branding: DTG, screen printing, flex, flock